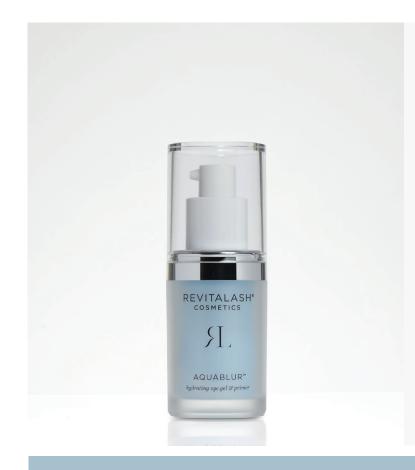

# $AQUABLUR^{TM}$

Hydrating Eye Gel & Primer

### HYDRATE / SMOOTH / BOOST RADIANCE

What It Is: A simple, gentle and effective hydrating eye gel that can be used with or without makeup to moisturize, protect and smooth the eye area for a radiant and youthful appearance. An oil-free and antioxidant rich formula.

What It Does: Dual-purpose lightweight eye gel moisturizes the delicate eye area while smoothing skin, blurring imperfections and creating the perfect foundation for under eye makeup application. Contains highly effective ingredients that replenish moisture levels in the skin, protect against environmental aggressors, and prime with a soft, satin finish.