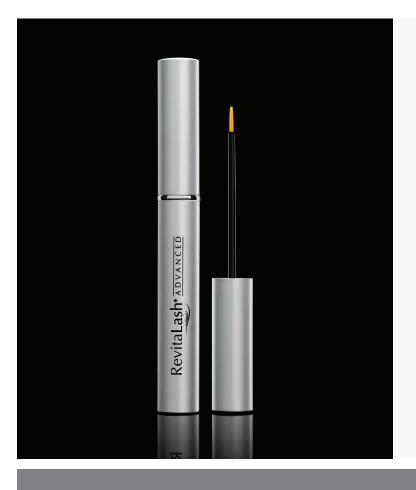

# *REVITALASH® ADVANCED*

Eyelash Conditioner

# CONDITION / STRENGTHEN / ENHANCE

What It Is: An original, Physician developed lash conditioner addresses the visible signs of eyelash aging due to chemical and environmental stressors, leading to healthier-looking, more luxurious lashes.

What It Does: This award-winning and category-leading serum features proprietary, scientifically advanced technology to strengthen lashes and protect against breakage while improving flexibility and shine, resulting in dramatic looking eyelashes.

# How To Use

PREP: Begin by applying companion product Micellar Water Lash Wash Conditioning Eye Makeup Remover and let dry completely.

STEP 1: Apply a thin line of RevitaLash<sup>®</sup> Advanced directly to the eyelashes above the lash line once each day.

STEP 2: Let dry completely before applying additional beauty products.

 Size:
 0.118 Fl Oz / 3.5 mL
 Size:
 0.068 Fl Oz / 2.0 mL

 MSRP:
 \$150.00
 MSRP:
 \$98.00

- BioPeptin Complex<sup>®</sup>: Our proprietary technology including peptides, Biotin, Lipids, and Green Tea extract rich in Panthenol, helps condition, strengthen, and soften eyebrows while defending from breakage and brittleness
- Ginseng & Swertia Japonica: High in anti-oxidants and Vitamin B, help protect and revitalize
- Calendula: A natural humectant which helps retain moisture for improved flexibility
- Amino Acids and B Vitamins: Help fortify, smooth, and condition