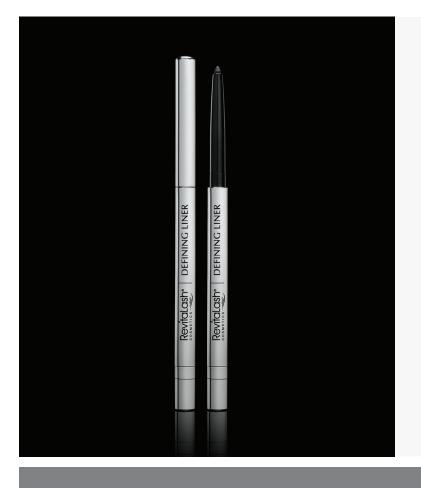

# DEFINING LINER EYELINER

### LINE / DEFINE / CONTOUR

What It Is: A richly pigmented, easy-to-use, cream eyeliner formula for high-impact, stay-true color.

What It Does: Exceptional payoff eyeliner defines eyes with long lasting, smudge-proof wear. Silky, moisturelocking formula gently glides on without skipping, pulling or tugging.

### Highlights

- Silicone Emollients: Lock in moisture and soften skin to provide superior glide for precise application
- Vitamin E: Provides natural conditioning and powerful antioxidant benefits to skin
- High-Tech Applicator: Built-in sharpener and convenient smudge tool allows for precise application and flexibility in your makeup looks

#### Colors

- Deep Java
- Raven

### How To Use

Starting at the outer corner of the eye, trace just above the lash line to the inner corner of the eye.

- For a smoky eye: Apply a slightly thicker line along the outer edge of the eye and smudge to soften and blend.
- For a dramatic look: Trace the inner rim of the bottom lash line from the outside corner to the inside.

Size: 0.3 g / 0.01 Oz MSRP: \$28.00