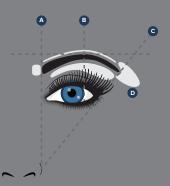

# How To Get

Naturally groomed brows

- A. The **inside** of the brow should align with the bridge of the nose.
- B.The **arch** should peak above the outside of the iris and lie on the brow bone.
- C.The **outside** of the brow aligns from the bottom of the nose to the outer corner of the eye.
- D. Clean up any stray hairs using the **shaded zones** as a guide. Be sure to follow the natural shape of your brow and take caution not to over tweeze.