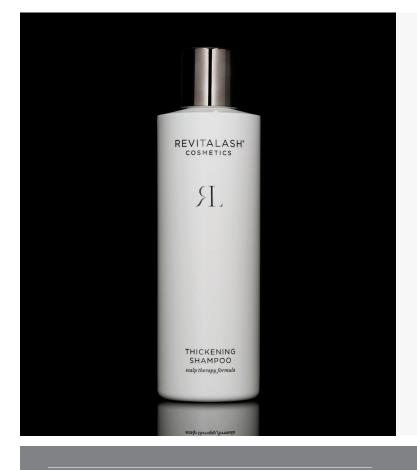

# THICKENING SHAMPOO

# CLEANSE / FORTIFY / PROTECT

What It Is: A unique thickening and scalp therapy shampoo features specialized ingredients to optimize scalp health by cleansing and fortifying hair while protecting from environmental stressors.

What It Does: This phyto-infused formula rich in therapeutic ingredients supports optimum scalp health, fortifies the hair cuticle and works to improve hair shaft thickness. Hair transforms to feel fuller, look thicker and perform better.