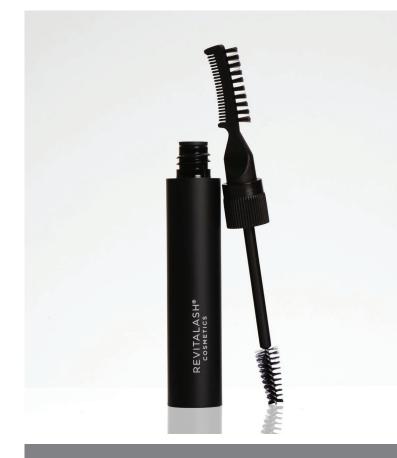

# *REVITALASH® ADVANCED*

Eyelash Conditioner

# CONDITION / STRENGTHEN / ENHANCE

What It Is: An original, Physician developed lash conditioner addresses the visible signs of eyelash aging due to chemical and environmental stressors, leading to healthier-looking, more luxurious lashes.

What It Does: This award-winning and category-leading serum features proprietary, scientifically advanced technology to strengthen lashes and protect against breakage while improving flexibility and shine, resulting in dramatic looking eyelashes.

# How To Use

PREP: Begin by applying companion product Micellar Water Lash Wash Conditioning Eye Makeup Remover and let dry completely.

STEP 1: Apply a thin line of RevitaLash<sup>®</sup> Advanced directly to the eyelashes above the lash line once each day.

STEP 2: Let dry completely before applying additional beauty products.

 Size:
 0.118 Fl Oz / 3.5 mL
 Size:
 0.068 Fl Oz / 2.0 mL

 MSRP:
 \$150.00
 MSRP:
 \$98.00

- BioPeptin Complex<sup>®</sup>: Our proprietary technology including peptides, Biotin, Lipids, and Green Tea extract rich in Panthenol, helps condition, strengthen, and soften eyebrows while defending from breakage and brittleness
- Ginseng & Swertia Japonica: High in anti-oxidants and Vitamin B, help protect and revitalize
- Calendula: A natural humectant which helps retain moisture for improved flexibility
- Amino Acids and B Vitamins: Help fortify, smooth, and condition