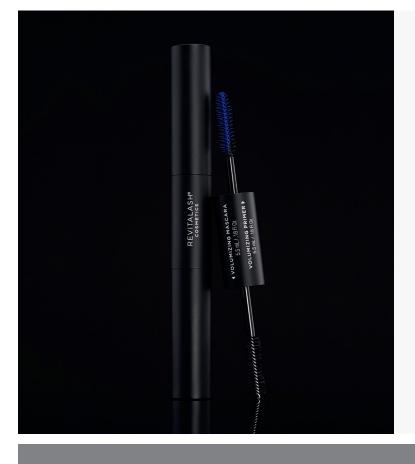

Size: 0.101 Fl Oz / 3.0 mL MSRP: \$110.00

Volumizing Primer, Indigo Blue

- Mineral Tint: Depth-defying Indigo Blue shade brightens the eyes and intensifies the depth of the topcoat mascara
- Peptides & Panthenol: Help fortify and condition lashes to improve flexibility and help prevent breakage
- Polymers & Natural Plant Extracts: Help moisturize lashes and improve shine
- Molded Silicone Brush: Evenly coats and separates lashes creating a wide-eyed look, prepping lashes for mascara application

#### Volumizing Mascara, Black

- Biotin & Soft Flex Polymers: Provide buildable, color-intense lash conditioning to strengthen lashes and allow for effortless length and amplification
- Water-Resistant Formula: Stays on throughout the day, but easy to remove with <u>Micellar Water Lash Wash</u>
- Volume Building Hourglass Brush: Defines lashes and responds to the natural curvature of the lash line delivering the lashes you long for

# *DOUBLE-ENDED VOLUME SET*

#### PRIME / VOLUMIZE / AMPLIFY

What It Is: Award-winning RevitaLash® Cosmetics Volumizing Primer and Volumizing Mascara come together in this convenient, 2-in-1 lash primer and mascara duo designed to prep lashes and enhance volume, creating gorgeous, richly pigmented, luxurious lashes.

What It Does: Our double-duty, double-ended product features RevitaLash\* Cosmetics Volumizing Primer and Volumizing Mascara to provide color-intense conditioning ingredients that allow for buildable application, creating dramatic length and volume to natural lashes.