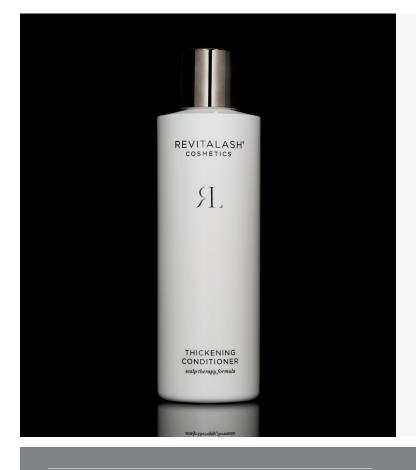

# *THICKENING CONDITIONER*

# HYDRATE / NOURISH / RESTORE

What It Is: A unique thickening and scalp therapy formula features specialized ingredients to optimize scalp health by hydrating and nourishing hair while protecting from environmental stressors.

What It Does: This phyto-infused formula rich in therapeutic ingredients supports optimum scalp health, nourishes the hair cuticle and works to improve hair shaft thickness. Hair is hydrated, replenished and transforms to feel fuller, look thicker and perform better.