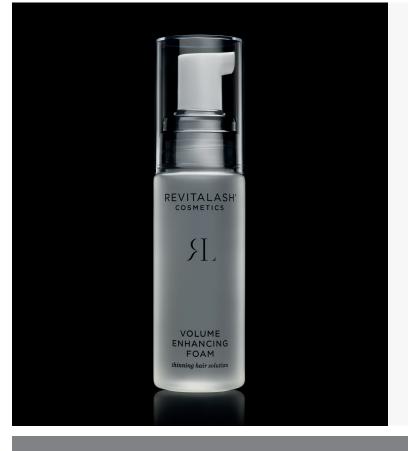

# *VOLUME ENHANCING FOAM*

### **REVITALIZE / STRENGTHEN / VOLUMIZE**

What It Is: A breakthrough, unisex, hair enhancer designed to address the needs of fine and thinning hair for men and women.

What It Does: This transforming hair volume enhancer foam featuring proprietary BioPeptin Complex<sup>\*</sup> boosts the vitality of hair with a breakthrough formula designed to intensify natural volume. Lightweight formula adds shine and body and improves elasticity to help combat breakage and aid in conditioning of the scalp.