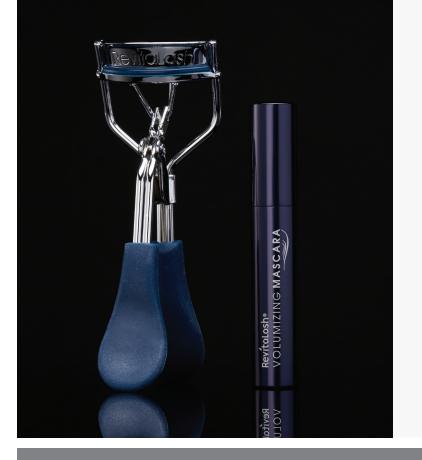

Signature Eyelash Curler

- Flexible Rounded Pads: Cushion lash curler opening to protect from tugging and creasing
- Easy-Grip Handle: Provides added security of use
- Precision Design: Shapes lashes with natural curl, decreasing potential for breakage

#### Volumizing Mascara (Raven)

- Biotin & Soft Flex Polymers: Provide buildable, colorintense lash conditioning to strengthen lashes and allow for effortless length and amplification
- •Water Resistant Formula: Stays on well throughout the day, but easy to remove with Micellar Water Lash Wash
- Specialized Hourglass Brush: Defines lashes and responds to the natural curvature of the lash line

#### Awards

• *Beauty Launchpad* Reader's Choice Award-Mascara (4x Winner)

# DELUXE LASH KIT

#### CURL / ENHANCE / AMPLIFY

What It Is: Two-in-one lash perfecting set featuring our Signature Eyelash Curler in partnership with our award-winning Volumizing Mascara.

What It Does: Our Signature Eyelash Curler gently lifts and curls lashes with precision comfort while Volumizing Mascara's buildable, high performance formula coats lashes with color intense conditioning.