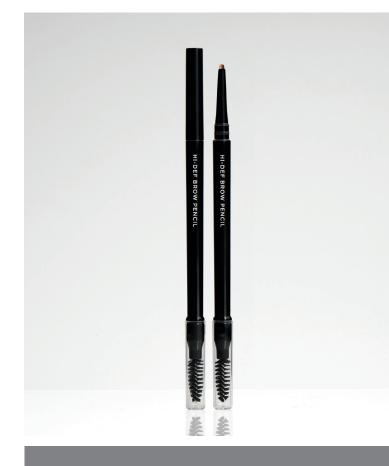

# HI-DEF **BROW PENCIL**

Natural to Bold Brow Definer

# DEFINE/ SCULPT / SHAPE

What It Is: This multi-functional, long wear, water resistant eyebrow pencil allows for customizable definition. The fine-tip applicator creates natural hair-like strokes yet allows for a full, bold brow look with a blendable, nontacky formula.

What It Does: Ideal for filling in sparse or over-tweezed eyebrows, this product transforms shapeless brows in just a few strokes. This rich, buildable formula allows you to effortlessly mimic brow hair for a fresh, natural look or layer for a bold brow look that lasts all day.

# Highlights

- Polymers: Increases lasting power for up to 10 hours of wear.
- Vitamin E: Provides natural conditioning and antioxidant benefits to skin.
- Precision Tip Applicator: Mimics hair-like strokes for easy definition allowing you to create both natural or bold looks.
- Styling Brush: Seamlessly blends color and sweeps brow hairs into place.