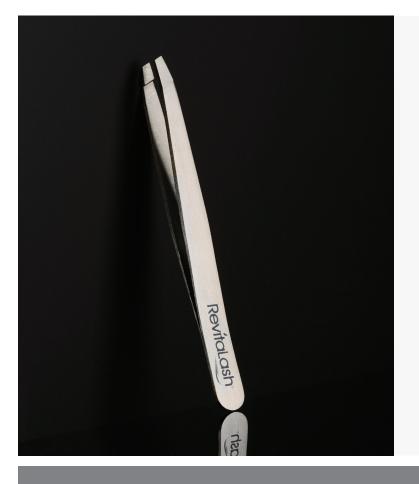

# PRECISION TWEEZERS

# SHAPE / DEFINE / GROOM

What It Is: Easy to grip, professional grade tweezers.

What It Does: Professional grade tweezers shape and define brows with comfort precision to create perfectly groomed, arched brows.

# Benefits

- Slightly angled tips sit comfortably against the skin
- Thin edge tips provide precise hair removal
- Professional grade stainless steel suitable for frequent use
- Easy grip design allows for expert handling

#### Highlights

- Resistant to rust and corrosion for extended use
- Suitable for sterilization
- Italian made