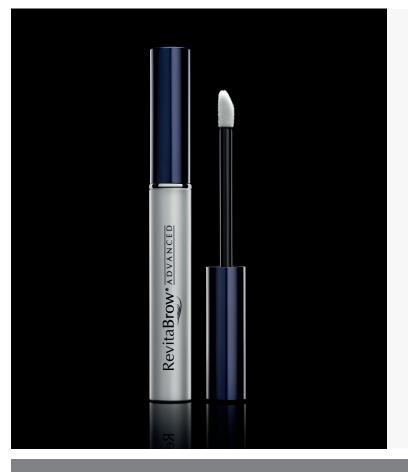

# *REVITABROW® ADVANCED*

**Eyebrow Conditioner** 

# CONDITION / STRENGTHEN / ENHANCE

What It Is: An original, Physician developed eyebrow conditioner addresses the visible signs of eyebrow aging due to chemical and environmental stressors, over-grooming and styling products, leading to healthierlooking, more luxurious brows.

What It Does: This award-winning serum features proprietary, scientifically advanced technology to protect against breakage, while improving flexibility and shine, resulting in more beautiful looking eyebrows.

# How To Use

PREP: Begin by applying companion product Micellar Water Lash Wash Conditioning Eye Makeup Remover and let dry completely.

STEP 1: Using our unique, doe-foot applicator, apply once a day to clean, dry eyebrows with a few short strokes. STEP 2: Let dry completely before applying additional beauty products.

Size: 0.101 Fl Oz / 3.0 mL MSRP: \$110.00

Volumizing Primer, Indigo Blue

- Mineral Tint: Depth-defying Indigo Blue shade brightens the eyes and intensifies the depth of the topcoat mascara
- Peptides & Panthenol: Help fortify and condition lashes to improve flexibility and help prevent breakage
- Polymers & Natural Plant Extracts: Help moisturize lashes and improve shine
- Molded Silicone Brush: Evenly coats and separates lashes creating a wide-eyed look, prepping lashes for mascara application